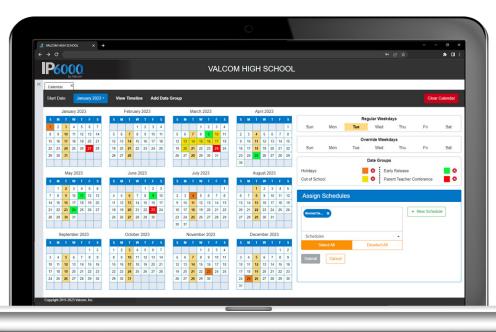

# **Daily Communications**

Schools run more efficiently with a daily communication system in place. Morning announcements keep the school day running on time and hassle free. The IP6000 software allows you to set and amend your calendar throughout the year. Sync your bell schedule, clocks and automate announcements, all of which can be controlled from the school or district level.

- Efficient daily communications
- School automation for repetitive events
- Browser-based calendars and bell schedules
- Time collaboration and time management