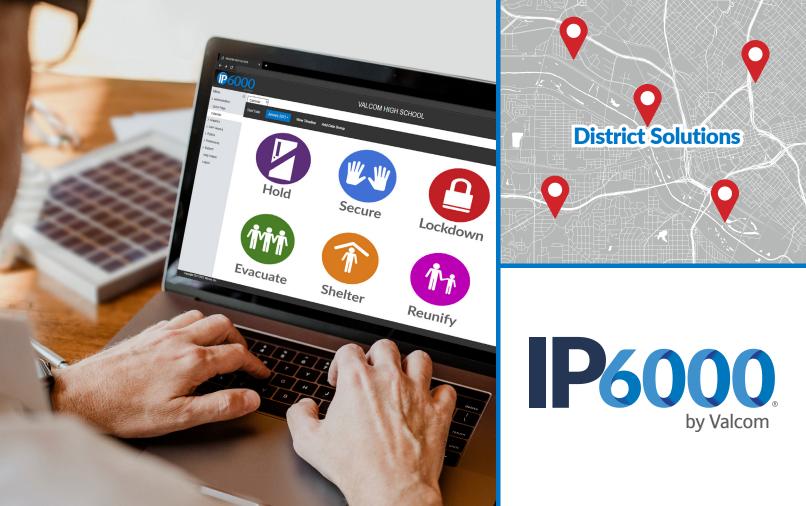

Infinite Scalability to accommodate multiple locations, various notification paths and devices giving you a complete solution start to finish

Alyssa's law requires all public elementary and secondary school buildings to be equipped with a silent panic alarm connected to local law enforcement. Has your state passed or considering passing Alyssa's Law? If so, then Valcom can help you implement solutions to become compliant with Alyssa's Law. Contact us to learn more.

Valcom Speaker-with-Text & Flasher Alerting

Lockdown confirmation

Visually identify rooms confirmed in lockdown and where the threat may be.

Lockdown unconfirmed

IP6000 helps you free up valuable resources by automating functions with a single click. Send consistent messages across your school or district and perform other daily paging and notification.