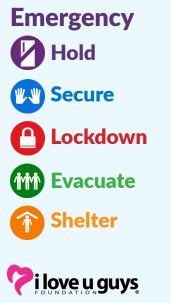

Examples of standard response protocols shown are ilove you guys.org's suggestions