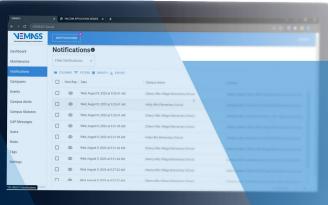

### **System Health**

**Device Monitoring** – Immediately know when a device is offline

Central Maintenance - Manage Valcom audible/visual devices from a central location

Reporting - Export action items to distribute to the team

**System Control** - Sets zones and adjust volumes remotely from one location

Remote Login - Centrally login to local sites for localize specific programming