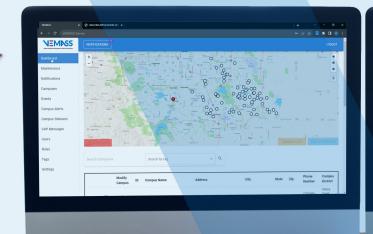

### **Centralized Point of Access**

VEMASS gives you a global view of all your systems across the entire enterprise. Your complete system in one view allows you to monitor devices in real-time. This proactive approach to system health ensures that devices are ready to receive day-to-day and emergency notifications.

### **Troubleshooting & Reporting**

VEMASS browser-based software allows enterprise-wide remote access to troubleshoot and resolve issues from one central location. Remote maintenance reduces travel and manpower expense while greatly increasing operational efficiency.