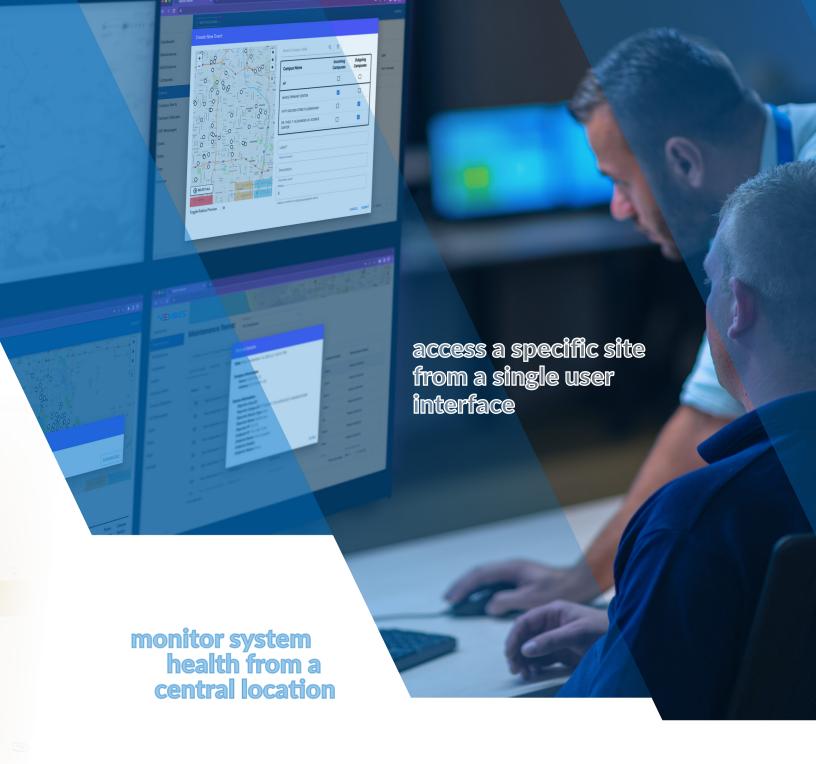

### **Troubleshooting & Reporting**

VEMASS browser-based software allows enterprise-wide remote access to troubleshoot and resolve issues from one central location. Remote maintenance reduces travel and manpower expense while greatly increasing operational efficiency.

#### **System Health Package**

Monitor all IP devices and software components across all your campuses and ensure your system is operational with the **Site Supervision** feature.

Go beyond monitoring and gain the capability to securely log in to a single campus location with the **Site Troubleshooting** feature. This capability gives you the ability to troubleshoot from an enterprise level.