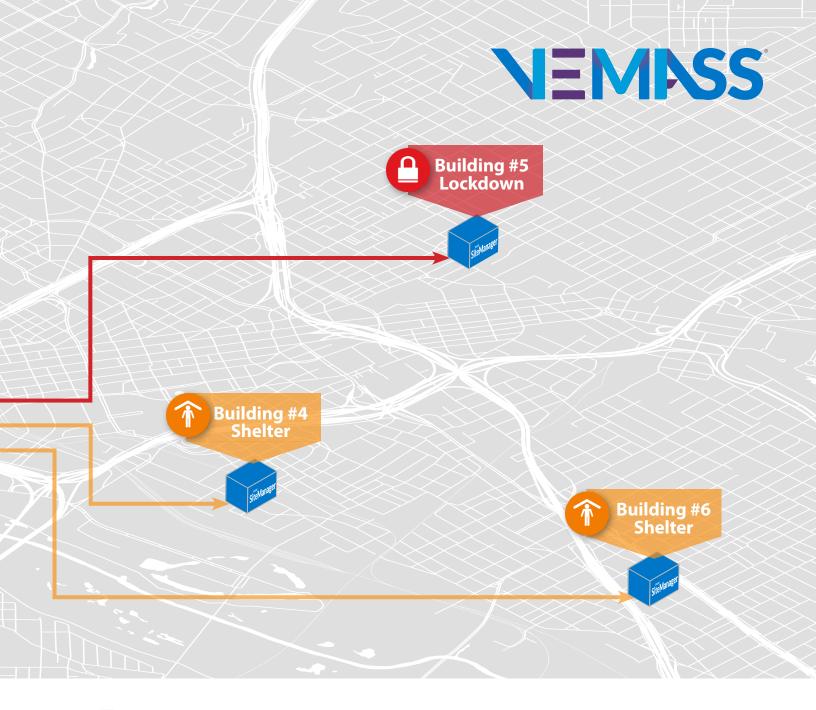

# **Emergency Management**

Emergency events are fluid situations and change minute-to-minute, VEMASS gives you complete visibility of all your locations allowing you to provide pertinent, real-time information such as emergency status, 911 alerting and lockdown confirmation, so you can keep people safe and out of harm's way.

## **Enterprise-wide Notification System Head Office Building #5** Lockdown **Building #4** Shelter **Building #6** Shelter **Building #1** Building #2 Maintenance Request **Building #3 Building #2** Maintenance Required

#### **Emergency**

Hold

Hold is followed when you need to keep the hallways clear. **Example: Stay in your room, office or area.** 

**Secure** 

Secure protocol is followed when you need to activate safeguard for people in your organization. **Example: Get inside! Lock your doors!** 

Lockdown

Lockdown is used to secure individual rooms, keep occupants quiet and in place. **Example: Lockdown! Lights Out! Stay Quiet!** 

**Evacuate** 

Evacuate protocol is used to move people from one location to another or out of the building. **Example: Evacuate immediately through the nearest exit.** 

**Shelter** 

Shelter protocol is used to take immediate shelter where you are. **Example: Tornado! Seek shelter away from windows and doors** 

The **VEMASS Basic** package allows you to set up a campus directory with the added advantage of remotely accessing IP6000 SiteManager® Software.