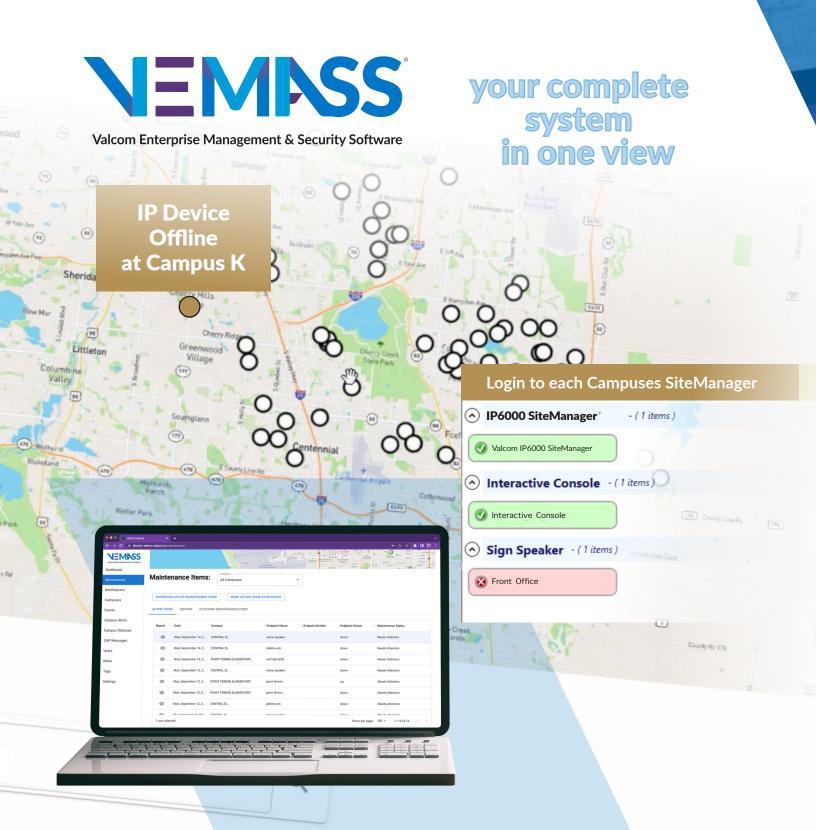

### **Centralized Point of Access**

VEMASS gives you a global view of all your systems across the entire enterprise. Your complete system in one view allows you to monitor devices in real-time. This proactive approach to system health ensures that devices are ready to receive day-to-day and emergency notifications.

### **Troubleshooting & Reporting**

VEMASS browser-based software allows enterprise-wide remote access to troubleshoot and resolve issues from one central location. Remote maintenance reduces travel and manpower expense while greatly increasing operational efficiency.

### **System Health**

**Device Monitoring** – Immediately know when a device is offline

Central Maintenance - Manage Valcom audible/visual devices from a central location

Reporting - Export action items to distribute to the team